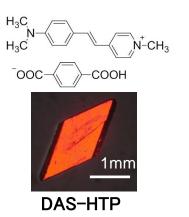

Yusuke Mori, Associate Professor: Masashi Yoshimura, Assistant Professor: Mamoru Imade, Professor Emeritus: Takatomo Sasaki Specially Appointed Professors: Gen Sazaki, Specially Appointed Professor: Hiroaki Adachi, Specially Appointed Professor (supplementary assignment): Kazuhisa Yamamoto, Specially Appointed Assistant Professor (supplementary assignment): Mihoko Maruyama, Visiting Academic Staffs: Hiroshi Yoshikawa, Takahiro Kawamura

#### Solution Growth of GaN Crystals

# ■ NLO Crystal for Deep-UV Light Generation







2-cm bulk GaN single crystal



## Growth of Protein Crystals

→ Start venture company SOSHO, Inc. (2005)

Improvement of crystal quality by the stirring method and the fs-laser technique





A crystal over 2mm<sup>2</sup>

## Organic NLO Crystal for THz Application