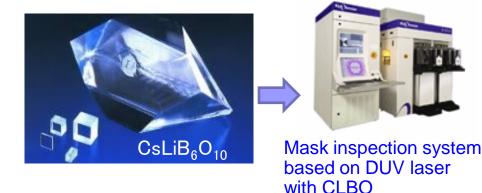

# **Functional Materials Creation Area (Mori Laboratory)**

http://crystal.pwr.eng.osaka-u.ac.jp/indexe.html

Professor: Yusuke Mori, Associate Professor: Masashi Yoshimura, Assistant Professor: Mamoru Imade, Professor Emeritus: Takatomo Sasaki Specially Appointed Professors: Gen Sazaki, Specially Appointed Professor: Hiroaki Adachi, Specially Appointed Professor (supplementary assignment): Kazuhisa Yamamoto, Specially Appointed Assistant Professor (supplementary assignment): Mihoko Maruyama, Visiting Academic Staffs: Hiroshi Yoshikawa, Takahiro Kawamura

#### Solution Growth of GaN Crystals

# ■ NLO Crystal for Deep-UV Light Generation







2-cm bulk GaN single crystal



## Growth of Protein Crystals

→ Start venture company SOSHO, Inc. (2005)

Improvement of crystal quality by the stirring method and the fs-laser technique





A crystal over 2mm<sup>2</sup>

## Organic NLO Crystal for THz Application