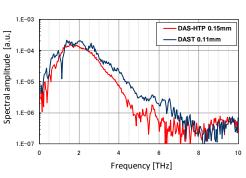

suke Mori, Associate Professor: Masashi Yoshimura, Assistant Professor: Mamoru Imade, Professor Emeritus: Takatomo Sasaki Specially Appointed Professors: Gen Sazaki, Specially Appointed Professor: Hiroaki Adachi, Specially Appointed Professor (supplementary assignment): Kazuhisa Yamamoto, Specially Appointed Assistant Professor (supplementary assignment): Mihoko Maruyama, Visiting Academic Staffs: Hiroshi Yoshikawa, Takahiro Kawamura

#### Solution Growth of GaN Crystals

# ■ NLO Crystal for Deep-UV Light Generation







2-cm bulk GaN single crystal



## Growth of Protein Crystals

→ Start venture company SOSHO, Inc. (2005)

Improvement of crystal quality by the stirring method and the fs-laser technique





A crystal over 2mm<sup>2</sup>

## Organic NLO Crystal for THz Application